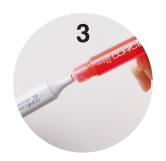

### How to refill your markers:

- 1: Un cap both ends of the marker.
- 2: Carefully remove the chisel nib.
- **3:** Insert Copic Ink nozzle into the core of the marker & begin refilling the ink by gently squeezing the bottle.
- **4:** Once completed insert the nib back into place.