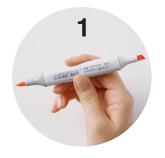

### How to refill your markers:

- 1: Un cap both ends of the marker.
- 2: Carefully remove the chisel nib.
- **3:** Insert Copic Ink nozzle into the core of the marker & begin refilling the ink by gently squeezing the bottle.
- **4:** Once completed insert the nib back into place.