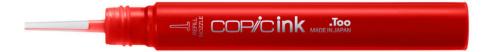

Copic alcohol inks offer the largest range of alcohol ink with 358 colours available!

The specially designed bottle comes with an extra long easy to use nozzle perfect for refilling your markers and for alcohol ink art.

## **Product Specifications:**

• 12ml

Length: 140mmDiameter: 15mmWeight: 20g