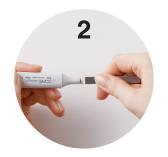

### How to refill your markers:

- 1: Un cap both ends of the marker.
- 2: Carefully remove the chisel nib.
- **3:** Insert Copic Ink nozzle into the core of the marker & begin refilling the ink by gently squeezing the bottle.
- **4:** Once completed insert the nib back into place.