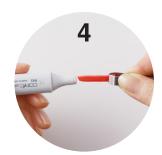

### How to refill your markers:

- 1: Un cap both ends of the marker.
- 2: Carefully remove the chisel nib.
- **3:** Insert Copic Ink nozzle into the core of the marker & begin refilling the ink by gently squeezing the bottle.
- **4:** Once completed insert the nib back into place.